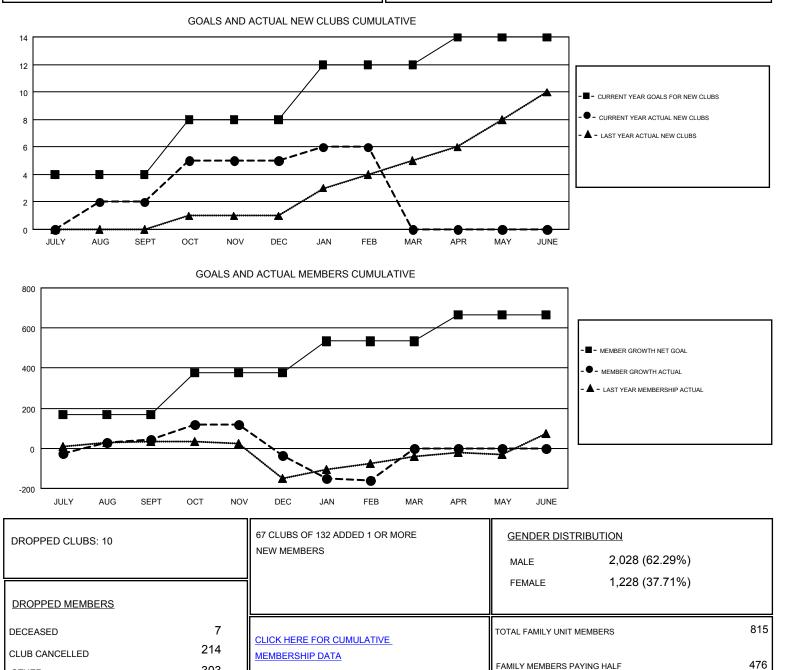

## GMT: SAYED RIZWAN QADRI

Results as of: 2/28/2019

| GMT C | A 6-Afr |
|-------|---------|
|-------|---------|

| Clubs                 |               |           |               | Members               |                           |                         |                                                    |
|-----------------------|---------------|-----------|---------------|-----------------------|---------------------------|-------------------------|----------------------------------------------------|
| RESULTS FOR 2018-2019 |               |           |               | RESULTS FOR 2018-2019 |                           |                         |                                                    |
| QUARTER               | NEW CLUB GOAL | NEW CLUBS | DROPPED CLUBS | QUARTER               | MEMBER GROWTH NET<br>GOAL | MEMBER GROWTH<br>ACTUAL | DROPPED<br>MEMBERS ACTUAL<br>(including transfers) |
| JULY/AUG/SEPT         | 4             | 2         | 0             | JULY/AUG/SEPT         | 170                       | 159                     | 111                                                |
| OCT/NOV/DEC           | 4             | 3         | 3             | OCT/NOV/DEC           | 205                       | 171                     | 244                                                |
| JAN/FEB/MAR           | 4             | 1         | 7             | JAN/FEB/MAR           | 159                       | 44                      | 169                                                |
| APR/MAY/JUNE          | 2             | 0         | 0             | APR/MAY/JUNE          | 133                       | 0                       | 0                                                  |